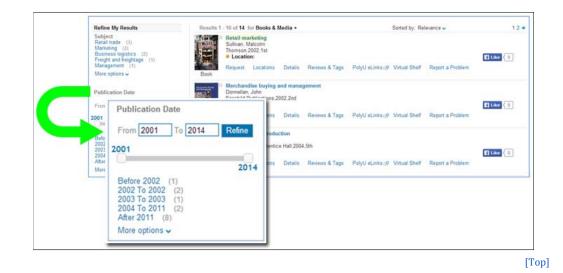

### **Date Facet Slider**

Now we can narrow down a search by date with the slider like the following which makes searching and filtering easier.

Publication Committee, Pao Yue-kong Library, The Hong Kong Polytechnic University, Hung Hom, Kowloon, Hong Kong | Privacy Statements