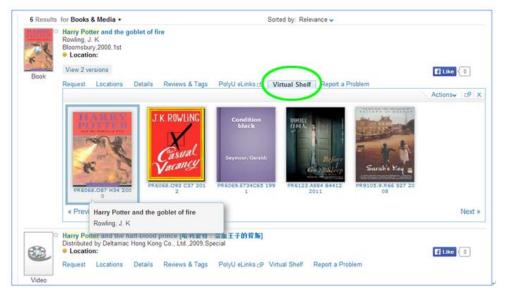

#### Virtual Shelf

A new tab 'Virtual Shelf' is now available in all catalog records with regualar Library of Congress call numbers. Simulating actual shelf browsing, it allows us to browse forward and backward for the Library materials at adjacent call numbers.