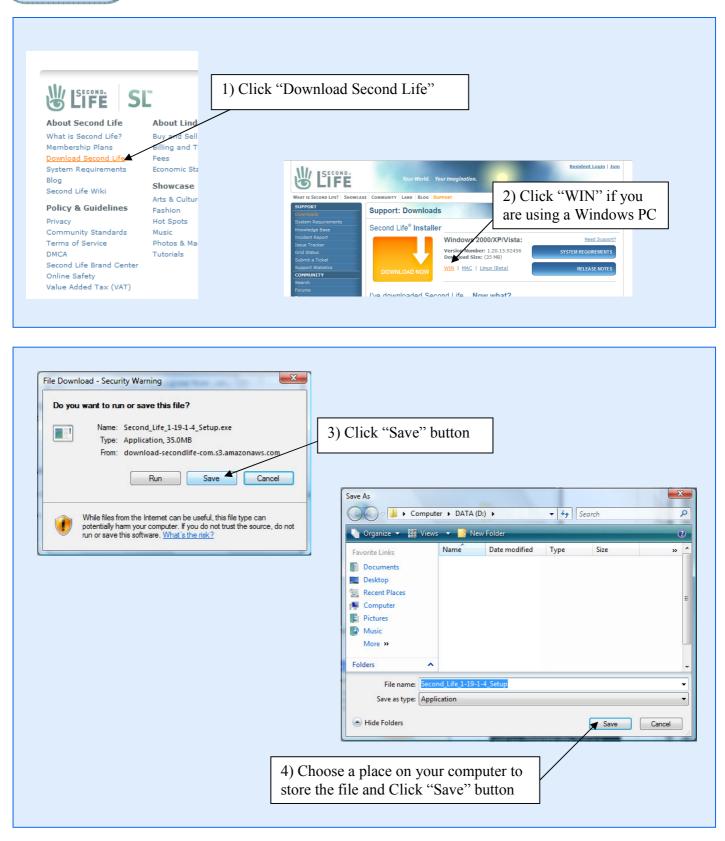

|
| 8 Development Lab                   |                                                                                                                                                                                                                                                                                                                                                         |

#### First Step) Registering a Second Life account



#### Second Step) Download and Installation



#### Second Step) Download and Installation (Cont')



| Installer Language         Please select the language of the installer         English         OK         Cancel    7) Click "OK" button          Second Life 1.19.1: Installation Folder         Installation Directory         Installation Directory         Select the directory to install Second Life in:         Select the directory to install Second Life in:         Select the directory to install Second Life in: | Second Life 1.19.1 Setup         Weight Second Life 1.19.1(4) April 2nd, 2008         New features and changes:         * Physically accurate atmospheric rendering and lighting (previously code named WindLight)         ** Vasity improved realistic water with reflections and gimmer         ** Vosity improved realistic wate