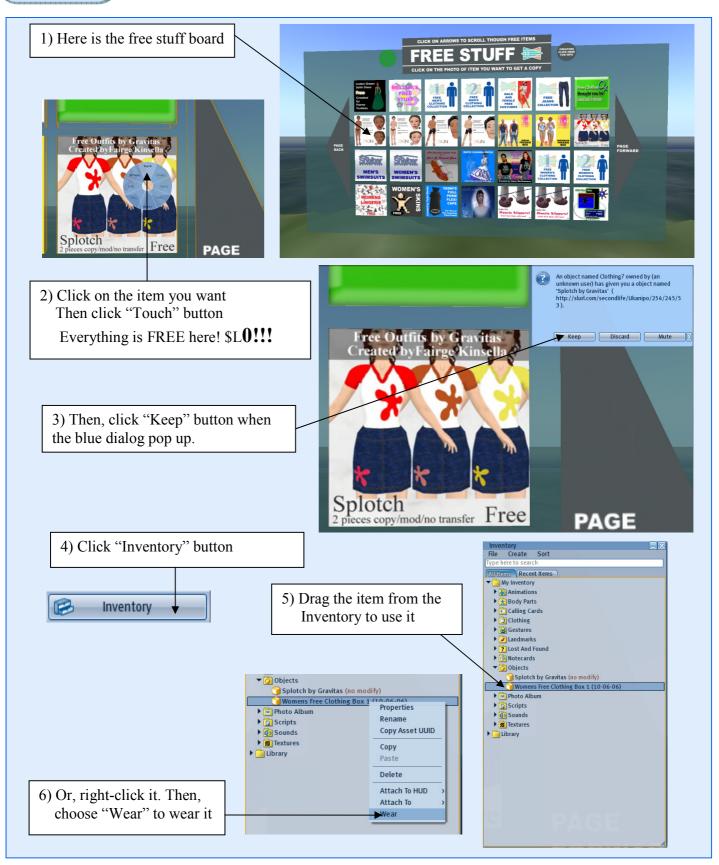

|



## Third Step Enter Second Life



# Fourth Step) Getting free stuff at the Help Island



#### Fifth Step) Leave the Help Island



# Sixth Step) Going to HKPolyU Campus and setting Landmark



## Seventh Step) Setting your appearance



# **Eighth Step** Communication



- Page 9 -

## Ninth Step Contacts list and Profile



## Tenth Step Search



# **Eleventh Step** Snapshot and camera controls



## Twelfth Step Resize and move objects



# The Orientation Area



# The Hotel Island



# The Library



The Student Association Building