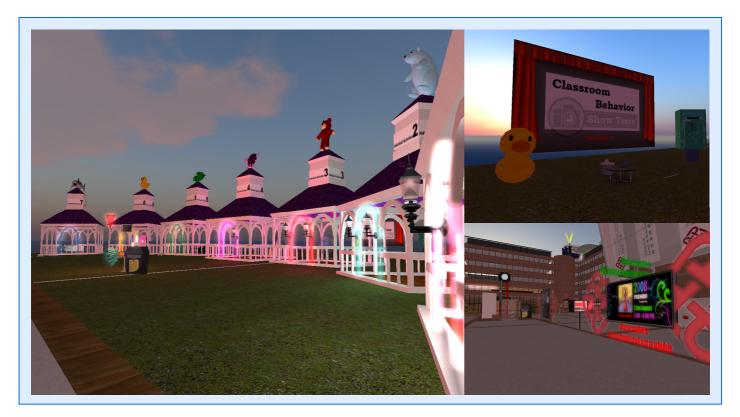

|



## Third Step Enter Second Life



# Fourth Step) Getting free stuff at the Help Island



#### Fifth Step) Leave the Help Island



# Sixth Step) Going to HKPolyU Campus and setting Landmark



## Seventh Step) Setting your appearance



# **Eighth Step** Communication



- Page 9 -

## Ninth Step Contacts list and Profile



## Tenth Step Search



# **Eleventh Step** Snapshot and camera controls



## Twelfth Step Resize and move objects



# The Orientation Area



# The Hotel Island



# The Library



The Student Association Building