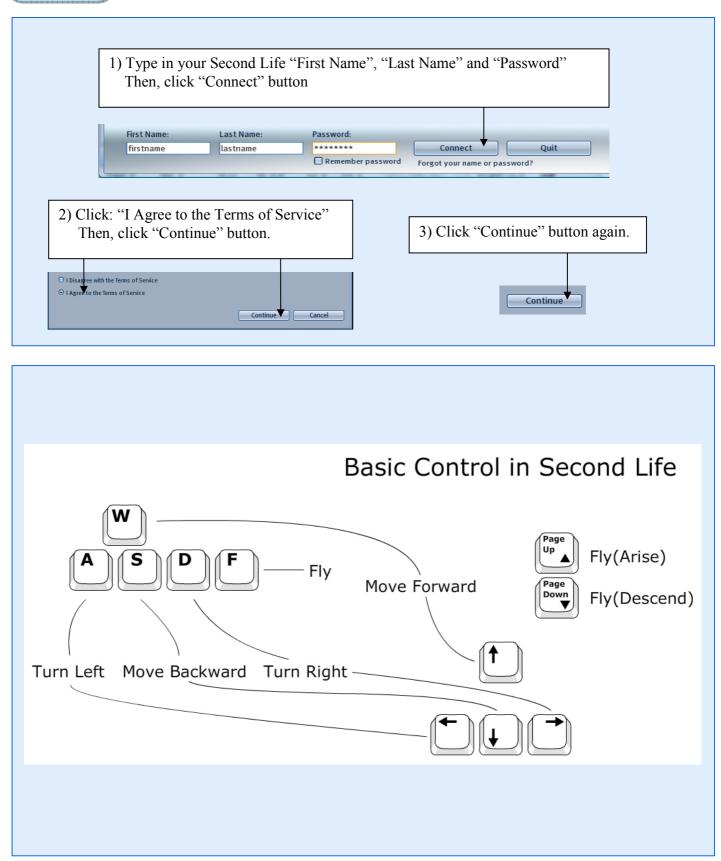

|



## Third Step Enter Second Life



# Fourth Step) Getting free stuff at the Help Island



#### Fifth Step) Leave the Help Island



# Sixth Step) Going to HKPolyU Campus and setting Landmark



## Seventh Step) Setting your appearance



# **Eighth Step** Communication



- Page 9 -

## Ninth Step Contacts list and Profile



## Tenth Step Search



# **Eleventh Step** Snapshot and camera controls



## Twelfth Step Resize and move objects



# The Orientation Area



# The Hotel Island



# The Library



The Student Association Building