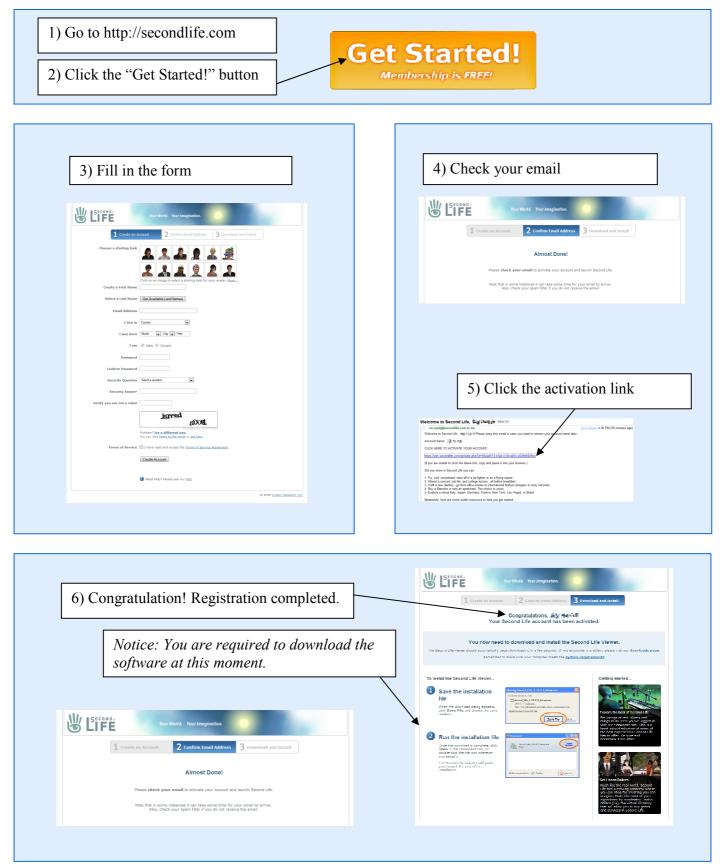

ter          | 15 Clock Tower & Notice Board                                                                                                                                                                                                                                                                                                                           |
| 8 Development Lab                   |                                                                                                                                                                                                                                                                                                                                                         |

#### First Step) Registering a Second Life account



#### Second Step) Download and Installation



#### Second Step) Download and Installation (Cont')



| Installer Language         Please select the language of the installer         English         OK         Cancel    7) Click "OK" button          Second Life 1.19.1: Installation Folder         Installation Directory         Installation Directory         Select the directory to install Second Life in:         Select the directory to install Second Life in:         Select the directory to install Second Life in: | Second Life 1.19.1 Setup         Weight Second Life 1.19.1(4) April 2nd, 2008         New features and changes:         * Physically accurate atmospheric rendering and lighting (previously code named WindLight)         ** Vasity improved realistic water with reflections and g