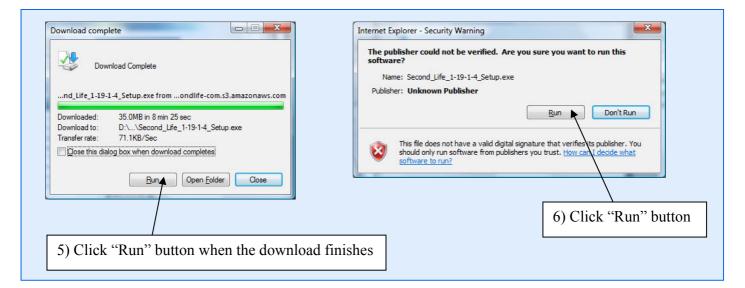

|
| 8 Development Lab                   |                                                                                                                                                                                                                                                                                                                                                         |

#### First Step) Registering a Second Life account



#### Second Step) Download and Installation



#### Second Step) Download and Installation (Cont')



| Installer Language         Please select the language of the installer         English         OK         Cancel    7) Click "OK" button          Second Life 1.19.1: Installation Folder         Installation Directory         Installation Directory         Select the directory to install Second Life in:         Select the directory to install Second Life in:         Select the directory to install Second Life in: | Second Life 1.19.1 Setup         Weight Second Life 1.19.1(4) April 2nd, 2008         New features and changes:         * Physically accurate atmospheric rendering and lighting (previously code named WindLight)         ** Vasity improved realistic water with reflections and gimmer         ** Vosity improved realistic water with reflections and gimmer         ** Vosity improve