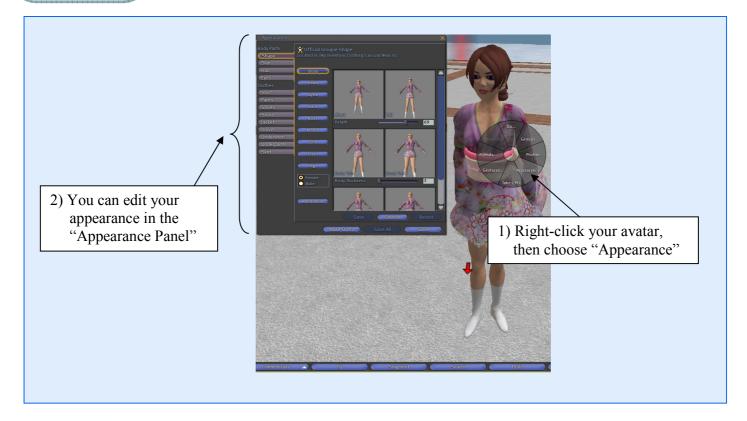

|



## Third Step Enter Second Life



# Fourth Step) Getting free stuff at the Help Island



#### Fifth Step) Leave the Help Island



# Sixth Step) Going to HKPolyU Campus and setting Landmark



## Seventh Step) Setting your appearance



# **Eighth Step** Communication



- Page 9 -

## Ninth Step Contacts list and Profile



## Tenth Step Search



# **Eleventh Step** Snapshot and camera controls



## Twelfth Step Resize and move objects



# The Orientation Area



# The Hotel Island



# The Library



The Student Association Building