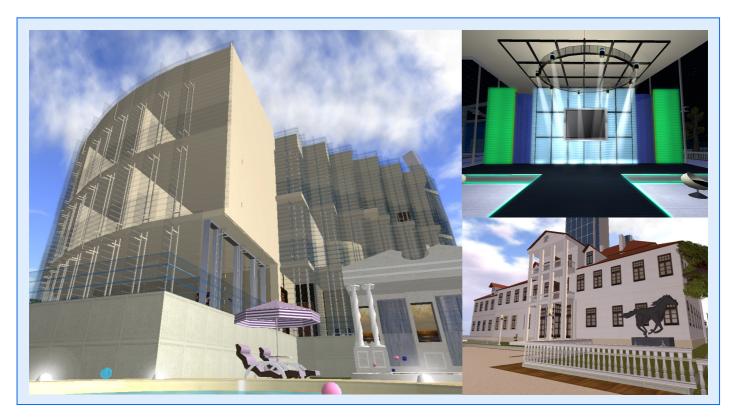

|



## Third Step Enter Second Life



# Fourth Step) Getting free stuff at the Help Island



#### Fifth Step) Leave the Help Island



# Sixth Step) Going to HKPolyU Campus and setting Landmark



## Seventh Step) Setting your appearance



# **Eighth Step** Communication



- Page 9 -

## Ninth Step Contacts list and Profile



## Tenth Step Search



# **Eleventh Step** Snapshot and camera controls



## Twelfth Step Resize and move objects



# The Orientation Area



# The Hotel Island



# The Library



The Student Association Building