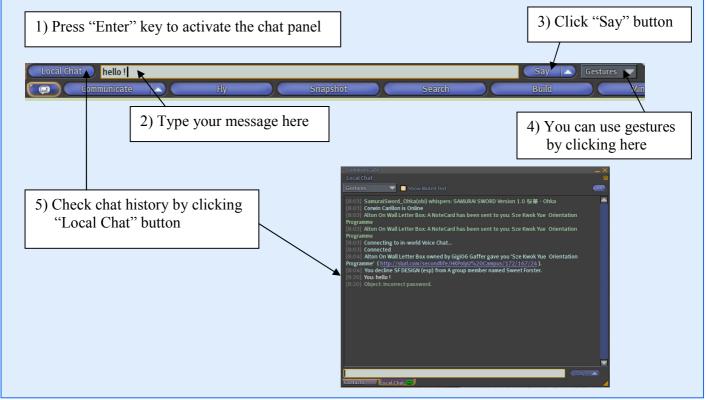

|



## Third Step Enter Second Life



# Fourth Step) Getting free stuff at the Help Island



#### Fifth Step) Leave the Help Island



# Sixth Step) Going to HKPolyU Campus and setting Landmark



## Seventh Step) Setting your appearance



# **Eighth Step** Communication



- Page 9 -

## Ninth Step Contacts list and Profile



## Tenth Step Search



# **Eleventh Step** Snapshot and camera controls



## Twelfth Step Resize and move objects



# The Orientation Area



# The Hotel Island



# The Library



The Student Association Building