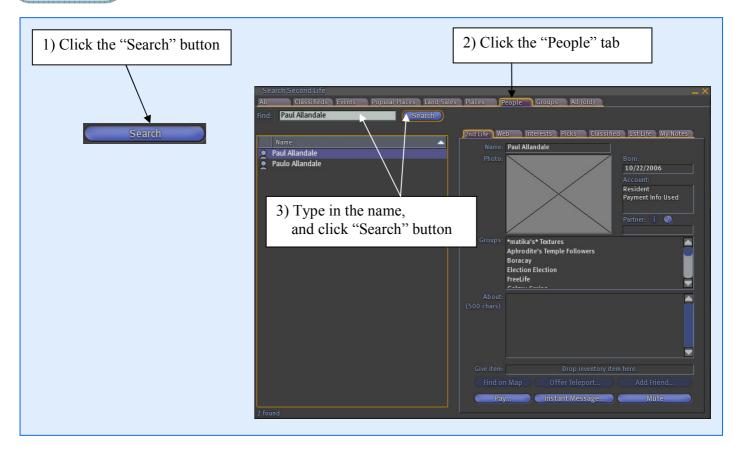

|



## Third Step Enter Second Life



# Fourth Step) Getting free stuff at the Help Island



#### Fifth Step) Leave the Help Island



# Sixth Step) Going to HKPolyU Campus and setting Landmark



## Seventh Step) Setting your appearance



# **Eighth Step** Communication



- Page 9 -

## Ninth Step Contacts list and Profile



## Tenth Step Search



# **Eleventh Step** Snapshot and camera controls



## Twelfth Step Resize and move objects



# The Orientation Area



# The Hotel Island



# The Library



The Student Association Building