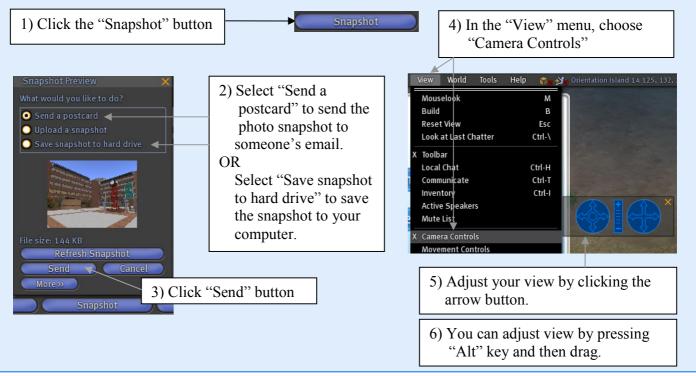

|



## Third Step Enter Second Life



# Fourth Step) Getting free stuff at the Help Island



#### Fifth Step) Leave the Help Island



# Sixth Step) Going to HKPolyU Campus and setting Landmark



## Seventh Step) Setting your appearance



# **Eighth Step** Communication



- Page 9 -

## Ninth Step Contacts list and Profile



## Tenth Step Search



# **Eleventh Step** Snapshot and camera controls



## Twelfth Step Resize and move objects



# The Orientation Area



# The Hotel Island



# The Library



The Student Association Building