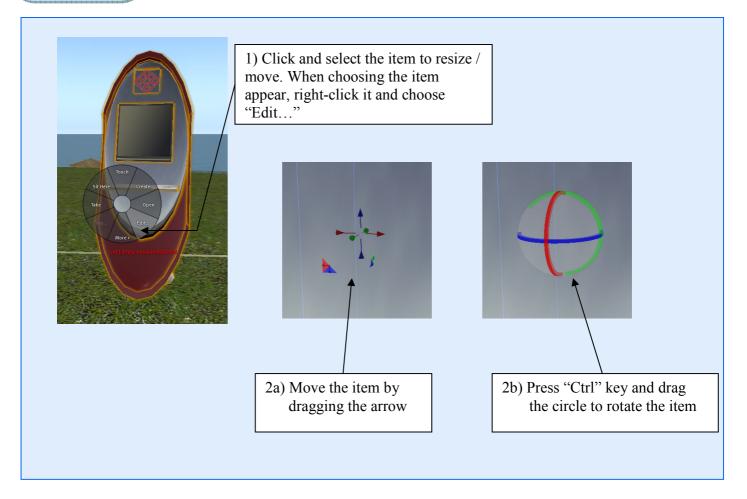

|



## Third Step Enter Second Life



# Fourth Step) Getting free stuff at the Help Island



#### Fifth Step) Leave the Help Island



# Sixth Step) Going to HKPolyU Campus and setting Landmark



## Seventh Step) Setting your appearance



# **Eighth Step** Communication



- Page 9 -

## Ninth Step Contacts list and Profile



## Tenth Step Search



# **Eleventh Step** Snapshot and camera controls



## Twelfth Step Resize and move objects



# The Orientation Area



# The Hotel Island



# The Library



The Student Association Building