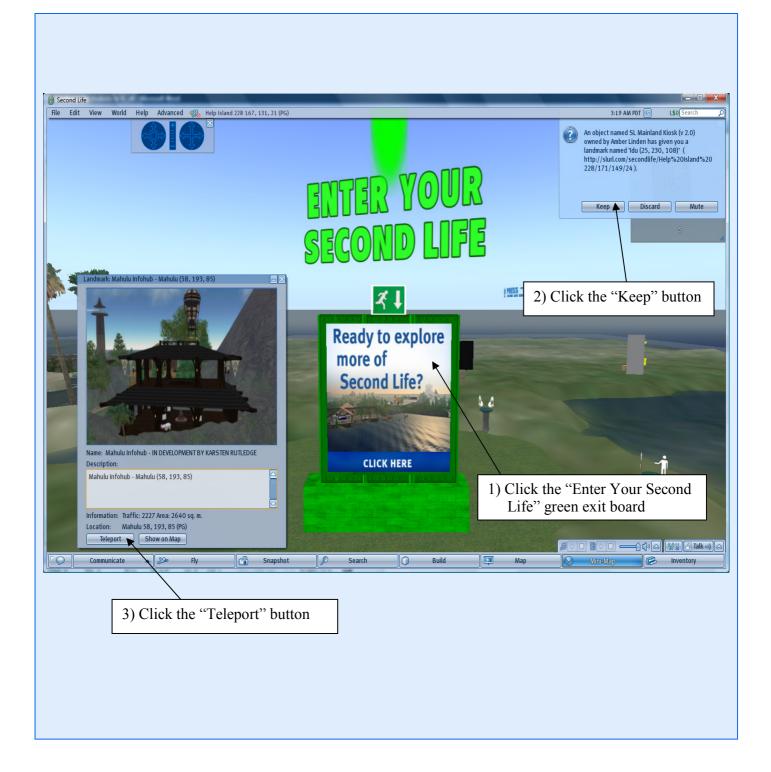

|



## Third Step Enter Second Life



# Fourth Step) Getting free stuff at the Help Island



#### Fifth Step) Leave the Help Island



# Sixth Step) Going to HKPolyU Campus and setting Landmark



## Seventh Step) Setting your appearance



# **Eighth Step** Communication



- Page 9 -

## Ninth Step Contacts list and Profile



## Tenth Step Search



# **Eleventh Step** Snapshot and camera controls



## Twelfth Step Resize and move objects



# The Orientation Area



# The Hotel Island



# The Library



The Student Association Building