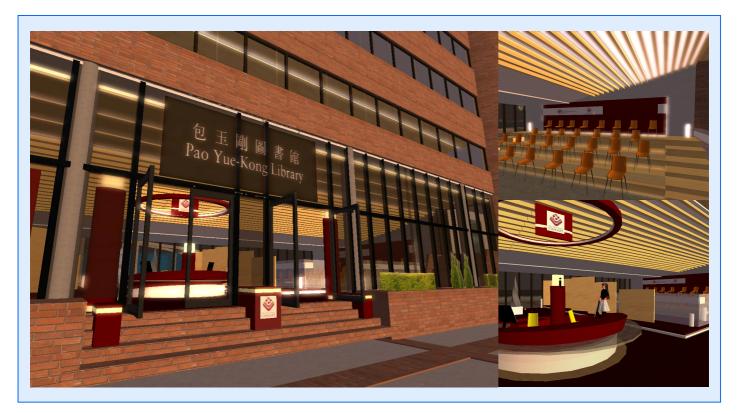

|



## Third Step Enter Second Life



# Fourth Step) Getting free stuff at the Help Island



#### Fifth Step) Leave the Help Island



# Sixth Step) Going to HKPolyU Campus and setting Landmark



## Seventh Step) Setting your appearance



# **Eighth Step** Communication



- Page 9 -

## Ninth Step Contacts list and Profile



## Tenth Step Search



# **Eleventh Step** Snapshot and camera controls



## Twelfth Step Resize and move objects



# The Orientation Area



# The Hotel Island



# The Library



The Student Association Building