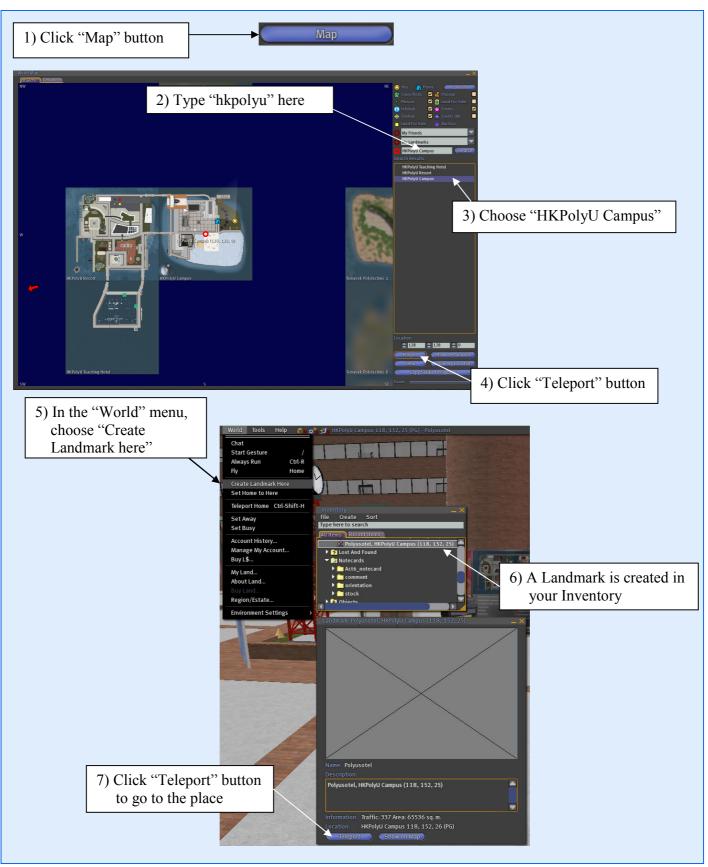

|



## Third Step Enter Second Life



# Fourth Step) Getting free stuff at the Help Island



#### Fifth Step) Leave the Help Island



# Sixth Step) Going to HKPolyU Campus and setting Landmark



## Seventh Step) Setting your appearance



# **Eighth Step** Communication



- Page 9 -

## Ninth Step Contacts list and Profile



## Tenth Step Search



# **Eleventh Step** Snapshot and camera controls



## Twelfth Step Resize and move objects



# The Orientation Area



# The Hotel Island



# The Library



The Student Association Building