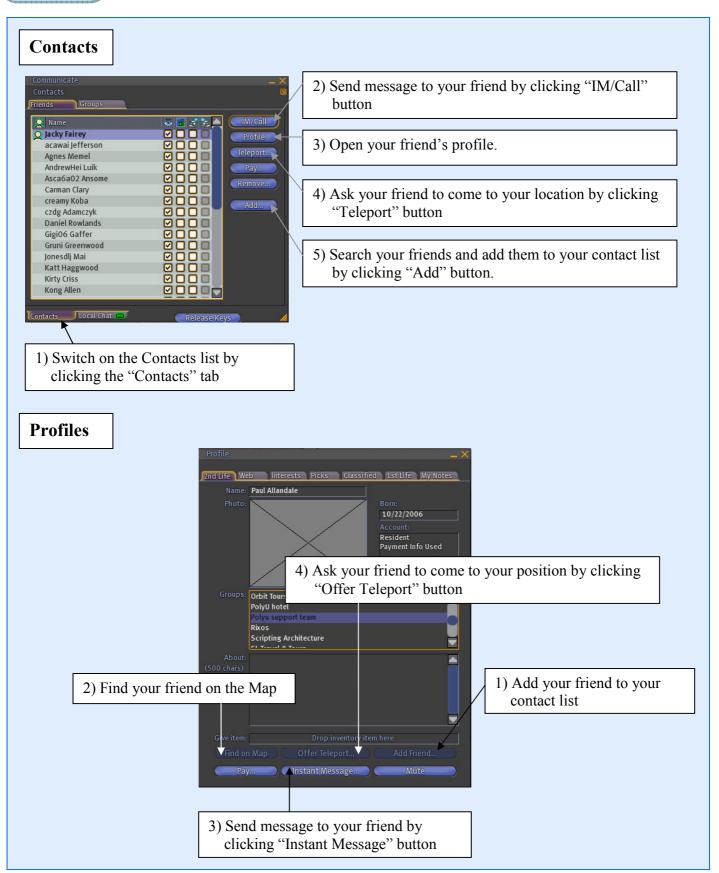

|



## Third Step Enter Second Life



# Fourth Step) Getting free stuff at the Help Island



#### Fifth Step) Leave the Help Island



# Sixth Step) Going to HKPolyU Campus and setting Landmark



## Seventh Step) Setting your appearance



# **Eighth Step** Communication



- Page 9 -

## Ninth Step Contacts list and Profile



## Tenth Step Search



# **Eleventh Step** Snapshot and camera controls



## Twelfth Step Resize and move objects



# The Orientation Area



# The Hotel Island



# The Library



The Student Association Building